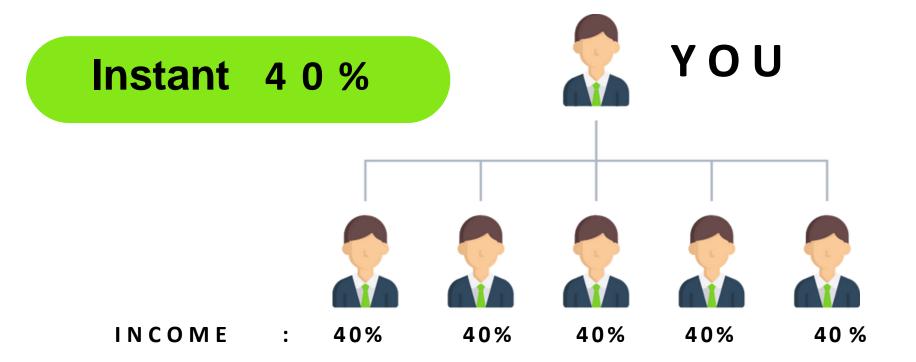

### PIRECT REFERRAL INCOME-40%

Earn unlimited income with referral program. Get Instant Rs.120/Rs-400/-RS-1200/- 4000/- on every direct sponsor and refer unlimited members. Join us today and start your journey towards financial freedom.